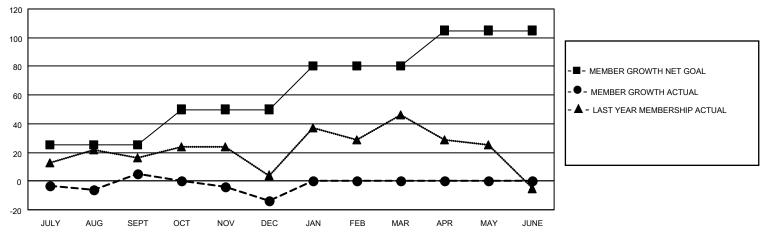

## District 201N2

| Clubs         |               |             |               | Members               |                        |                         |                                                    |  |
|---------------|---------------|-------------|---------------|-----------------------|------------------------|-------------------------|----------------------------------------------------|--|
|               | RESULTS FOR   | R 2020-2021 |               | RESULTS FOR 2020-2021 |                        |                         |                                                    |  |
| QUARTER       | NEW CLUB GOAL | NEW CLUBS   | DROPPED CLUBS | QUARTER MEME          | BER GROWTH NET<br>GOAL | MEMBER GROWTH<br>ACTUAL | DROPPED<br>MEMBERS ACTUAL<br>(including transfers) |  |
| JULY/AUG/SEPT | 0             | 0           | 0             | JULY/AUG/SEPT         | 25                     | 44                      | 38                                                 |  |
| OCT/NOV/DEC   | 0             | 0           | 0             | OCT/NOV/DEC           | 25                     | 26                      | 38                                                 |  |
| JAN/FEB/MAR   | 0             | 0           | 0             | JAN/FEB/MAR           | 30                     | 0                       | 0                                                  |  |
| APR/MAY/JUNE  | 1             | 0           | 0             | APR/MAY/JUNE          | 25                     | 0                       | 0                                                  |  |